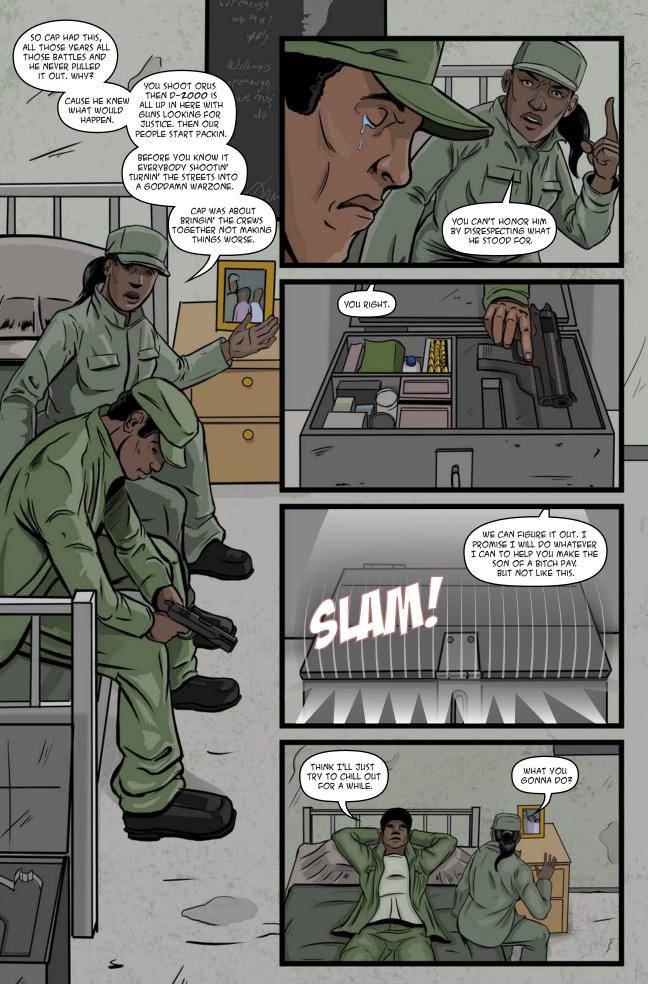

ATTIBA POYSTER

































































































































































































































UPTOWN KINGS





**NPA** 





**PLAYERS** 







**HUSTLERS** 





"The majority of the gangs in the city are under the direction of a ruling council comprised of the leaders of the most powerful gangs from each borough. The current council consists of the Soborough Players, the Middleborough Hustlers, the Norborough People's Army and the Xuanwu from South Isle. The current City-Chief is Big Mel of the Uptown Kings representing Centre Isle. Each of the 5 Borough-Chiefs serve a term of one year as City-Chief, the title then moves on to the next Borough-Chief in line. In these council sessions decisions on the laws the gangs will abide by a