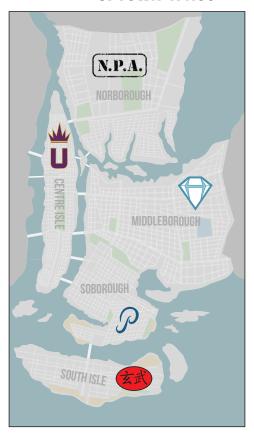

ATTIBA POYSTER

UPTOWN KINGS

**NPA** 

**PLAYERS** 

**HUSTLERS** 

"The majority of the gangs in the city are under the direction of a ruling council comprised of the leaders of the most powerful gangs from each borough. The current council consists of the Soborough Players, the Middleborough Hustlers, the Norborough People's Army and the Xuanwu from South Isle. The current City-Chief is Big Mel of the Uptown Kings representing Centre Isle. Each of the 5 Borough-Chiefs serve a term of one year as City-Chief, the title then moves on to the next Borough-Chief in line. In these council sessions decisions on the laws the gangs will abide by are decided, and petitions from members are considered. In this way, all the gangs have a voice in the governing process and a non-violent means to resolve grievances. It would seem that after the Grant Park Massacre, the gangs are keen to do the best they can to keep violence to a minimum; however, given the histories these gangs have with each other, it remains to be seen if this trend to minimize the violence can last."