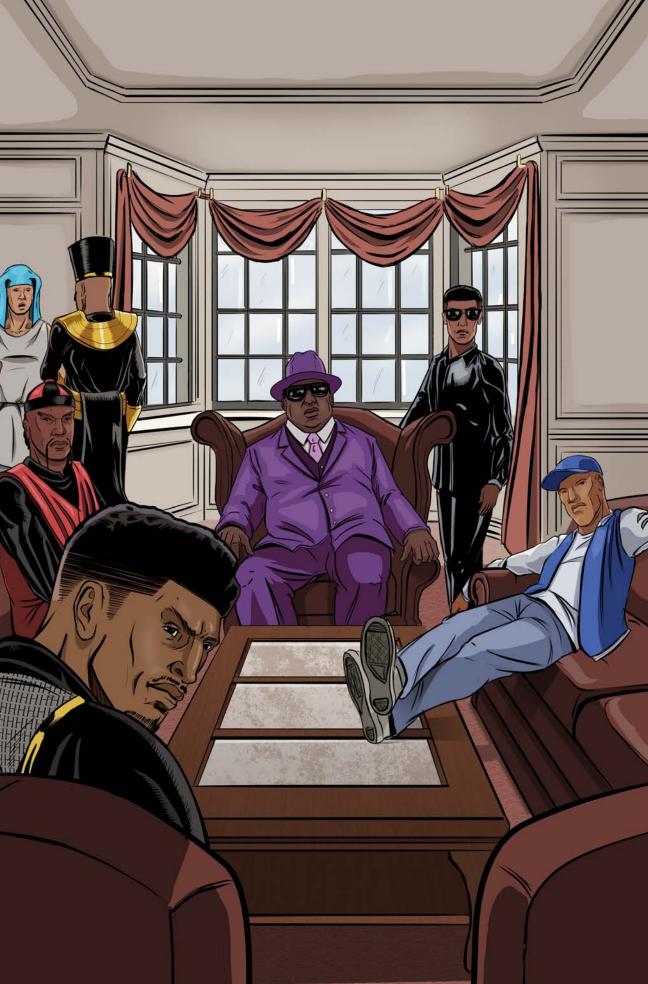

ATTIBA POYSTER

UPTOWN KINGS

**NPA** 

**PLAYERS** 

**HUSTLERS** 

"The majority of the gangs in the city are under the direction of a ruling council comprised of the leaders of the most powerful gangs from each borough. The current council consists of the Soborough Players, the Middleborough Hustlers, the Norborough People's Army and the Xuanwu from South Isle. The current City-Chief is Big Mel of the Uptown Kings representing Centre Isle. Each of the 5 Borough-Chiefs serve a term of one year as City-Chief, the title then moves on to the next Borough-Chief in line. In these council sessions decisions on the laws the gangs will abide by are decided, and petitions from members are considered. In this way, all the gangs have a voice in the governing process and a non-violent means to resolve grievances. It would seem that after the Grant Park Massacre, the gangs are keen to do the best they can to keep violence to a minimum; however, given the histories these gangs have with each other, it remains to be seen if this trend to minimize the violence can last."